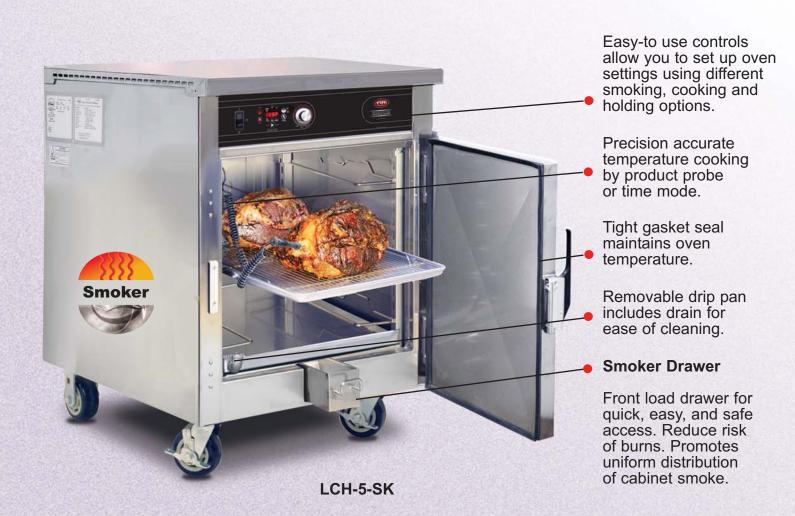

### Low Temperature Cook and Hold Oven

FWE Low Temperature Cook & Hold Ovens produce a superior product. Engineered with both radiant and gentle air circulation, foods cook with natural browning - no additional browning agents or rubs are required!

**Minimum product shrinkage.** Low temperature cooking retains juices so there is increased product yield. Product shrinkage results are low.

FWE Low Temperature Cook & Hold Ovens do the cooking for you! **Set the display - Load the tray - Walk away!** Simply cook overnight. No need to check or let meat rest after completion... Simply serve a superior product consistently time after time.

Because no special ventilation is required, cook-and-hold ovens can be repositioned, mobile, and flexible. *Local codes prevail.* 

F O O D W A R M I N G E Q U I P M E N T C O M P A N Y , I N C 5599 Highway 31 West | Portland TN 37148 | 800 222 4393 | 815 459 7500 | Fax: 815 459 7989 | www.FWE.com