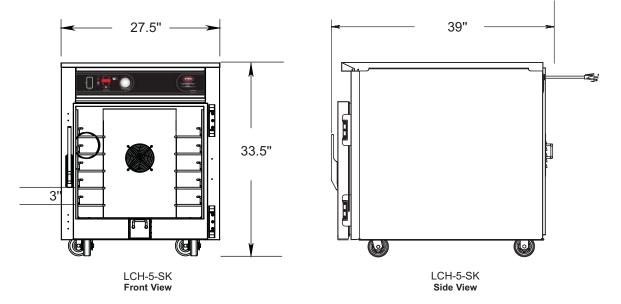

#### **Dimensions:**

| Height: | 33.5" | (851mm) |
|---------|-------|---------|
| Depth:  | 39"   | (991mm) |
| Width:  | 27.5" | (698mm) |